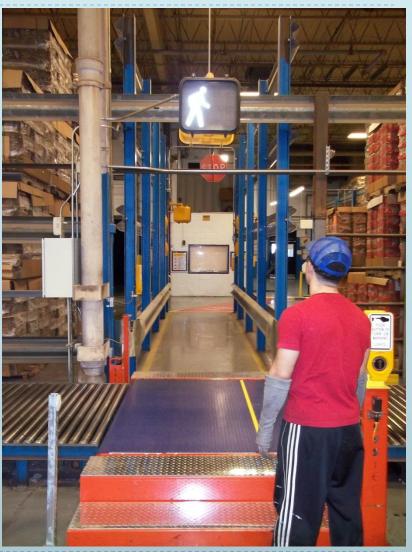

Communicate Communicate

Forktruck speed

▶ Fork truck with lite bar and spot

Pedestrian Safety

|    | EMPLOYEE ENGAGEMENT ACTIVITIES                                       |    |                                                                     |
|----|----------------------------------------------------------------------|----|---------------------------------------------------------------------|
| 1  | Safety team member                                                   | 26 | Safety Bingo - run it for one month                                 |
| 2  | Incident investigation team - ONE YEAR                               | 27 | MSDS AUDIT - 5 chemicals at a time                                  |
| 3  | Machine Safety Audit                                                 | 28 | Emergency lighting checks                                           |
| 4  | Area Dept. Safety Audit                                              | 29 | Emergency evacuation map audit - departmental                       |
| 5  | Machine Guarding Audit                                               | 30 | Complete any one of the Safety Compliance Handbook audits           |
| 6  | Plant wide Inspection                                                | 31 | Assist with any Salcon audit finding correction                     |
| 7  | Conduct a Safety meeting or Toolbox meeting                          | 32 | Check Incident Investigation kit - up to date, everything there     |
| 8  | Complete PIT Checklist audit                                         | 33 | Check "Redbook" to see if up to date (Emergency Procedures)         |
| 9  | Tell a Safe Start story in the safety meeting                        | 34 | Ladder Inspection                                                   |
| 10 | Electrical Safety Audit                                              | 35 | Trailer audit - wheel chocks in place, glad locks, trailer jacks    |
| 11 | Do a lockout audit and document it                                   | 36 | Assist with or complete a HazRac audit                              |
| 12 | Review SWPs and suggest updates                                      | 37 | Write safety orientation for front lobby DVD                        |
| 13 | Housekeeping Team                                                    | 38 | Conduct safety training - one topic                                 |
| 14 | Complete a departmental combustible dust audit                       | 39 | Conduct steam leak audit                                            |
| 15 | Assist with or conduct a DuPont STOP audit                           | 40 | Maintenance employee to audit contractor safety: PPE, walkways, etc |
| 16 | Conduct 10 "Hands Up" audits                                         | 41 | Organize and run outside BBQ                                        |
| 17 | Complete an Electrical Safety audit                                  | 42 | Report NEAR MISSES & CLOSE CALLS                                    |
| 18 | Home made tools search - departmental                                | 43 | Develop employee recognition awards                                 |
| 19 | Secondary Container labeling audit - departmental                    | 44 | Ceiling leak check and record findings (when it is raining)         |
| 20 | Write safety slogans for the message light by time clock (5 MINIMUM) | 45 | Shipping dock check - docklocks, bumpers, lights                    |
| 21 | Eyewash inspections                                                  | 46 | Hand power tool inspection                                          |
| 22 | Fire Extinguisher monthly checks                                     | 47 | Hydraulic jack inspection                                           |
| 23 | Organize safety poster contest                                       | 48 | Slings, chains, straps, cable inspection                            |
| 24 | Air hose / hose clamp / nozzle inspection - departmental             | 49 | Two man lift stickers on die boards                                 |
| 25 | Slip / trip-hazard-insepction - departmental                         | 50 | Pre-shift machine center inspections                                |