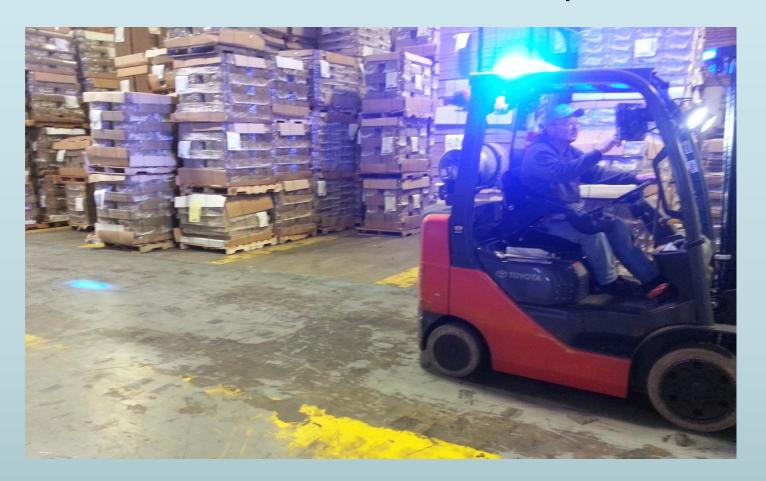

Communicate Communicate

Forktruck speed

▶ Fork truck with lite bar and spot

Pedestrian Safety

|    | EMPLOYEE ENGAGEMENT ACTIVITIES                                       |    |                                                                     |
|----|----------------------------------------------------------------------|----|---------------------------------------------------------------------|
| 1  | Safety team member                                                   | 26 | Safety Bingo - run it for one month                                 |
| 2  | Incident investigation team - ONE YEAR                               | 27 | MSDS AUDIT - 5 chemicals at a time                                  |
| 3  | Machine Safety Audit                                                 | 28 | Emergency lighting checks                                           |
| 4  | Area Dept. Safety Audit                                              | 29 | Emergency evacuation map audit - departmental                       |
| 5  | Machine Guarding Audit                                               | 30 | Complete any one of the Safety Compliance Handbook audits           |
| 6  | Plant wide Inspection                                                | 31 | Assist with any Salcon audit finding correction                     |
| 7  | Conduct a Safety meeting or Toolbox meeting                          | 32 | Check Incident Investigation kit - up to date, everything there     |
| 8  | Complete PIT Checklist audit                                         | 33 | Check "Redbook" to see if up to date (Emergency Procedures)         |
| 9  | Tell a Safe Start story in the safety meeting                        | 34 | Ladder Inspection                                                   |
| 10 | Electrical Safety Audit                                              | 35 | Trailer audit - wheel chocks in place, glad locks, trailer jacks    |
| 11 | Do a lockout audit and document it                                   | 36 | Assist with or complete a HazRac audit                              |
| 12 | Review SWPs and suggest updates                                      | 37 | Write safety orientation for front lobby DVD                        |
| 13 | Housekeeping Team                                                    | 38 | Conduct safety training - one topic                                 |
| 14 | Complete a departmental combustible dust audit                       | 39 | Conduct steam leak audit                                            |
| 15 | Assist with or conduct a DuPont STOP audit                           | 40 | Maintenance employee to audit contractor safety: PPE, walkways, etc |
| 16 | Conduct 10 "Hands Up" audits                                         | 41 | Organize and run outside BBQ                                        |
| 17 | Complete an Electrical Safety audit                                  | 42 | Report NEAR MISSES & CLOSE CALLS                                    |
| 18 | Home made tools search - departmental                                | 43 | Develop employee recognition awards                                 |
| 19 | Secondary Container labeling audit - departmental                    | 44 | Ceiling leak check and record findings (when it is raining)         |
| 20 | Write safety slogans for the message light by time clock (5 MINIMUM) | 45 | Shipping dock check - docklocks, bumpers, lights                    |
| 21 | Eyewash inspections                                                  | 46 | Hand power tool inspection                                          |
| 22 | Fire Extinguisher monthly checks                                     | 47 | Hydraulic jack inspection                                           |
| 23 | Organize safety poster contest                                       | 48 | Slings, chains, straps, cable inspection                            |
| 24 | Air hose / hose clamp / nozzle inspection - departmental             | 49 | Two man lift stickers on die boards                                 |
| 25 | Slip / trip-hazard-insepction - departmental                         | 50 | Pre-shift machine center inspections                                |