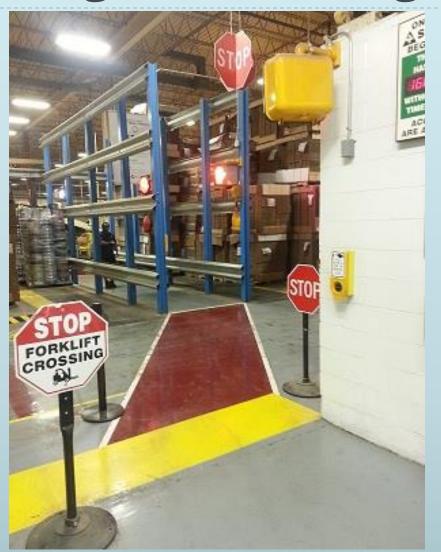

Communicate Communicate

Forktruck speed

▶ Fork truck with lite bar and spot

Pedestrian Safety

|    | EMPLOYEE ENGAGEMENT ACTIVITIES                                       |    |                                                                     |
|----|----------------------------------------------------------------------|----|---------------------------------------------------------------------|
| 1  | Safety team member                                                   | 26 | Safety Bingo - run it for one month                                 |
| 2  | Incident investigation team - ONE YEAR                               | 27 | MSDS AUDIT - 5 chemicals at a time                                  |
| 3  | Machine Safety Audit                                                 | 28 | Emergency lighting checks                                           |
| 4  | Area Dept. Safety Audit                                              | 29 | Emergency evacuation map audit - departmental                       |
| 5  | Machine Guarding Audit                                               | 30 | Complete any one of the Safety Compliance Handbook audits           |
| 6  | Plant wide Inspection                                                | 31 | Assist with any Salcon audit finding correction                     |
| 7  | Conduct a Safety meeting or Toolbox meeting                          | 32 | Check Incident Investigation kit - up to date, everything there     |
| 8  | Complete PIT Checklist audit                                         | 33 | Check "Redbook" to see if up to date (Emergency Procedures)         |
| 9  | Tell a Safe Start story in the safety meeting                        | 34 | Ladder Inspection                                                   |
| 10 | Electrical Safety Audit                                              | 35 | Trailer audit - wheel chocks in place, glad locks, trailer jacks    |
| 11 | Do a lockout audit and document it                                   | 36 | Assist with or complete a HazRac audit                              |
| 12 | Review SWPs and suggest updates                                      | 37 | Write safety orientation for front lobby DVD                        |
| 13 | Housekeeping Team                                                    | 38 | Conduct safety training - one topic                                 |
| 14 | Complete a departmental combustible dust audit                       | 39 | Conduct steam leak audit                                            |
| 15 | Assist with or conduct a DuPont STOP audit                           | 40 | Maintenance employee to audit contractor safety: PPE, walkways, etc |
| 16 | Conduct 10 "Hands Up" audits                                         | 41 | Organize and run outside BBQ                                        |
| 17 | Complete an Electrical Safety audit                                  | 42 | Report NEAR MISSES & CLOSE CALLS                                    |
| 18 | Home made tools search - departmental                                | 43 | Develop employee recognition awards                                 |
| 19 | Secondary Container labeling audit - departmental                    | 44 | Ceiling leak check and record findings (when it is raining)         |
| 20 | Write safety slogans for the message light by time clock (5 MINIMUM) | 45 | Shipping dock check - docklocks, bumpers, lights                    |
| 21 | Eyewash inspections                                                  | 46 | Hand power tool inspection                                          |
| 22 | Fire Extinguisher monthly checks                                     | 47 | Hydraulic jack inspection                                           |
| 23 | Organize safety poster contest                                       | 48 | Slings, chains, straps, cable inspection                            |
| 24 | Air hose / hose clamp / nozzle inspection - departmental             | 49 | Two man lift stickers on die boards                                 |
| 25 | Slip / trip-hazard-insepction - departmental                         | 50 | Pre-shift machine center inspections                                |